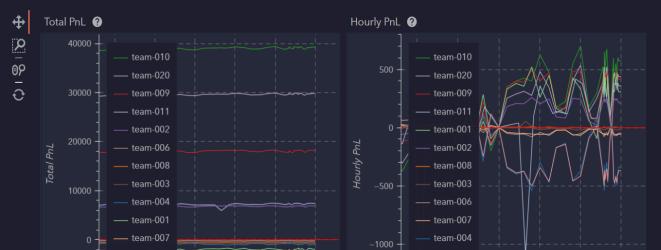

# Our challenge today

- Become a **market maker** for the next 36h
- Trade algorithmically using our simulated exchange
- Live results on how your team is doing

strument:

PHILIPS\_A

Team Filter: (use ! to exclude a team)
e.g. t=team1, !team2

Data Refresh Rate: (decrease on lag)

Every 250ms

Overview Instrument Detail

#### Leaderboard 🕐

| Rank |   | Teams      | PnL |        | Hourly PnL | Hourly Sharpe |       | Position | Delta   |
|------|---|------------|-----|--------|------------|---------------|-------|----------|---------|
|      |   |            | 39, | 274.30 | 575.00     |               | 80.0  | 500      | 500.00  |
|      | 2 | o team-020 | 29, | 828.00 | 437.80     |               | 80.0  | 405      | 405.00  |
|      | 3 |            | 18, | 203.60 | 413.70     |               | 0.07  | 180      | 180.00  |
|      | 4 | o team-011 | 7,  | 419.30 | 358.20     |               | 0.07  | 199      | 199.00  |
|      | 5 |            | 6,  | 880.50 | 213.00     |               | 0.07  | 88       | 88.00   |
|      | 6 |            |     | 203.20 | -47.80     |               | -0.05 | -2       | -2.00   |
|      |   |            |     | 478.30 | 0.10       |               | 0.00  |          | -5.00   |
|      | 8 |            |     | 786.00 | -18.00     |               | -0.07 | -10      | -10.00  |
|      | 9 |            |     | 919.80 | -338.50    |               | -0.06 | -27      | -27.00  |
| 10   | 0 | o team-001 | -1, | 904.80 | 307.60     |               | 0.05  |          | -1.00   |
|      |   | o team-007 | -2, | 703.50 | -56.50     |               | -0.08 | -35      | -35.00  |
| 1:   | 2 | o team-012 | -8, | 641.30 | -369.40    |               | -0.06 | -107     | -107.00 |
|      |   |            |     |        |            |               |       |          |         |